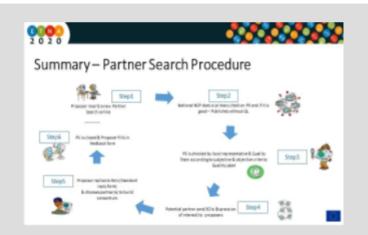

## Summary – Partner Search Procedure

#### Step1

Proposer inserts a new Partner Search (PS) online

#### Step2

The relevant NCP checks the PS and publishes it (or asks for further information)

#### Step5

PS "end of life" (either by the proposer or as default on call closing date)

#### Step3

Interested partners send EOIs (Expression of interest) to proposers

The consortium is being formed

Step4

Proposers reply to EOIs (using a standard reply form)