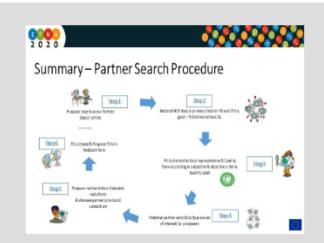

## Summary – Partner Search Procedure

#### Step1

Proposer inserts a new Partner Search (PS) online

#### Step2

The relevant NCP checks the PS and publishes it (or asks for further information)

#### Step3

Interested partners send EOIs (Expression of interest) to proposers

The consortium is being formed

Step4

Proposers reply to EOIs (using a standard reply form)

#### Step5

PS "end of life" (either by the proposer or as default on call closing date)