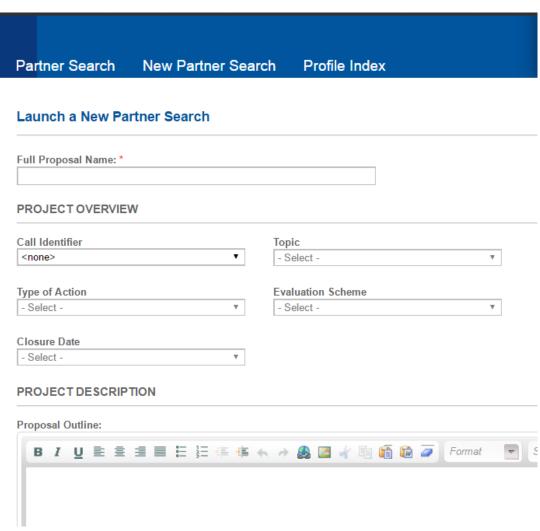

#### To be filled in by Proposer:

- Proposal Name
- Simple "Drop-down" menu to choose Call and Topic
- Project Description
- Partner Profile Sought
- Looking for a Coordinator?
- Proposer Experience in H2020
- Colleagues to CC on EOI
- Relevant NCP Details
- Submit/Save Draft

#### Thank you for submitting a new Partner Search

Partner Search ID: PS-IL-100520
Call Identifier: 2017 Green Vehicles
Full proposal Name: Proposal example

Topic: GV-10-2017: Demonstration (pilots) for integration of electrified L-category vehicles in the urban transport system

Type of Action: Innovation action Evaluation Scheme: Single stage

Closure Date: 01/02/2017

Back to Partner search