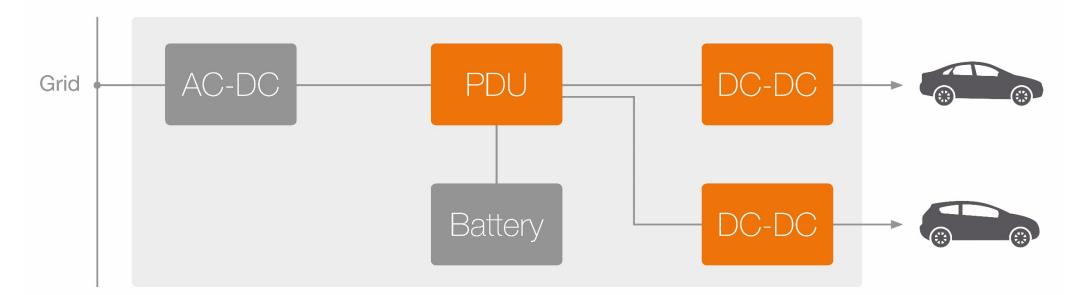

#### TAME-POWER CUSTOMER REFERENCES: USE CASE HIGH SPEED CHARGING STATIONS

- Chargers:
  - Tame-Power DCDC converters have programmable Voltage / Current control modes suited for EV battery charging .
  - Tame-Power DCDC converters can be **parallelized** to increase current per port.
  - Tame-Power Power Distribution Unit assume a **simple Device-to-Device interconnection**.