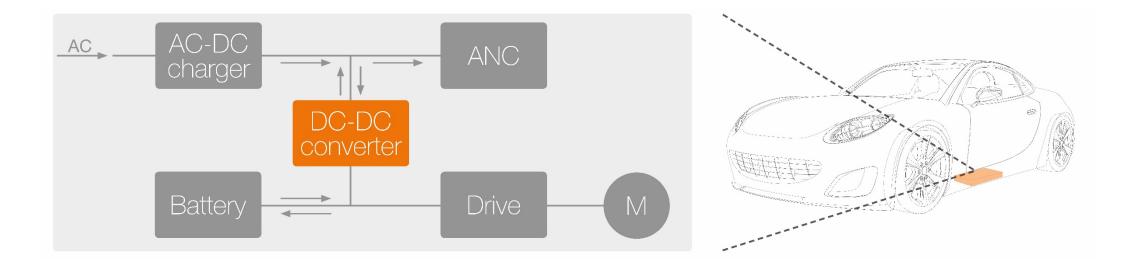

#### **TAME-POWER CUSTOMER REFERENCES : USE CASE MOBILITY**

- Electric mobility :
  - Tame-Power DCDC converters are suited for **multi-voltage** electric architectures.
  - Tame-Power DCDC converters are **bi-directional** so they can be used to supply ancillaries and to charge batteries