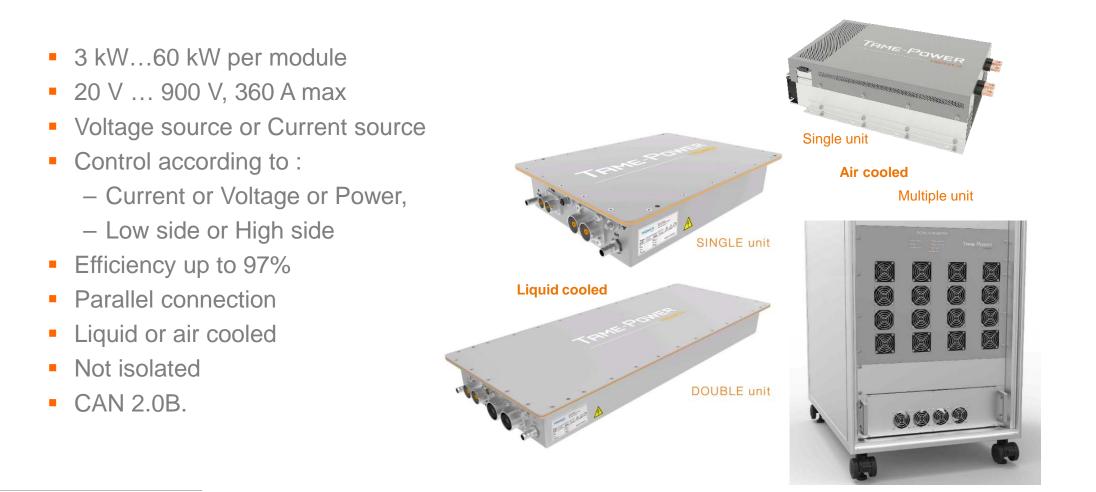

TRONICO

FILCEN

Smart & Safe Day – Energy & Mobility - Paris, June 20th 2019

- PRODUCTS : Tame-Power® proposes a range of high-performance DCDC, DCAC & ACDC energy conversion products, ranging from 3 to 60 kW per module.
- APPLICATIONS : Tame-Power® DCDC converters are ideally suited for electric vehicles (mobility) or stationary applications, they allow an optimal use of innovative technologies like fuel cells, batteries or supercaps.
- SERVICES : Tame-Power® proposes Engineering & Manufacturing Services to support customers on their whole product lifecycle.
- **STRATEGY** : Tame-Power® growth is part of **TRONICO's 10 years strategy**

#### TAME-POWER : kW RANGE DCDC DCAC & ACDC MODULES

TRONICO

FILCEN