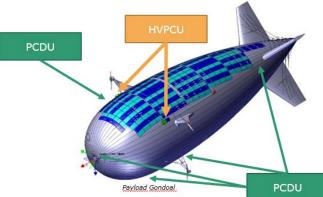

#### **TAME-POWER CUSTOMER REFERENCES – USE CASE AERONAUTIC**

Thalès

Smart & Safe Day – Energy & Mobility - Paris, June 20th 2019

- To contribute launching the industry sector for green vehicles:
  - Converters (DC/DC AC/DC and DC/AC) : design new converter ranges and increase power density (kW/Kg and kW/liter) and reliability
  - Power Distribution Unit : design new power distribution features and increase power density (KW/Kg et KW/liter) and data collect
  - BMS : improve processing algorithms and security
  - → In order to comply with expectations for electric mobility (including hydrogen electric vehicles and power stations)