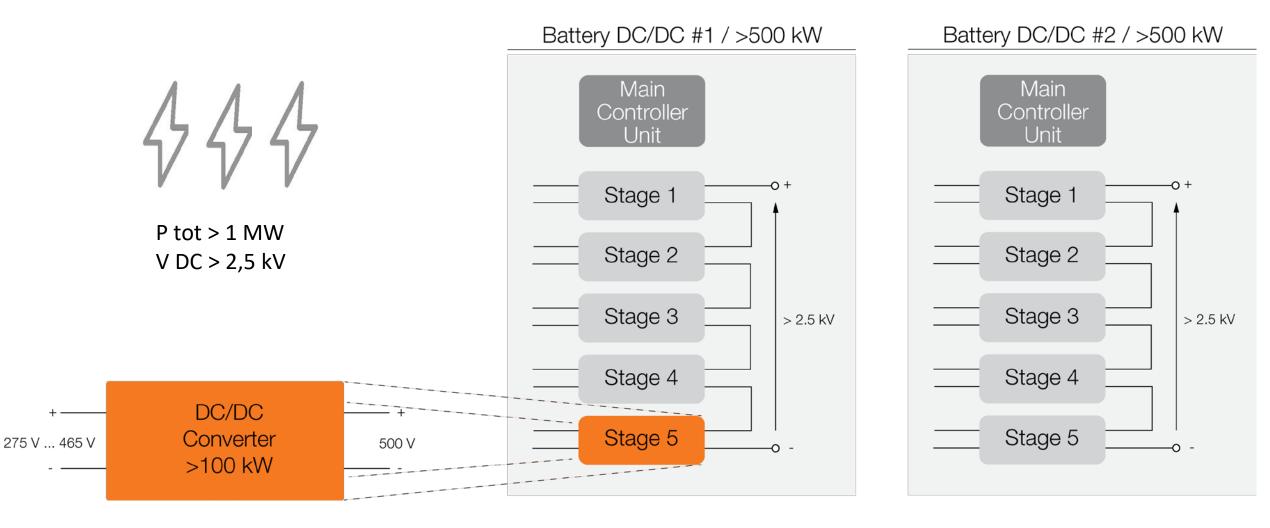

#### TAME-POWER CUSTOMER REFERENCES: USE CASE HIGH SPEED CHARGING STATIONS

- Chargers:
  - Tame-Power DCDC converters have programmable Voltage / Current control modes suited for EV battery charging .
  - Tame-Power DCDC converters can be **parallelized** to increase current per port.
  - Tame-Power Power Distribution Unit assume a **simple Device-to-Device interconnection**.