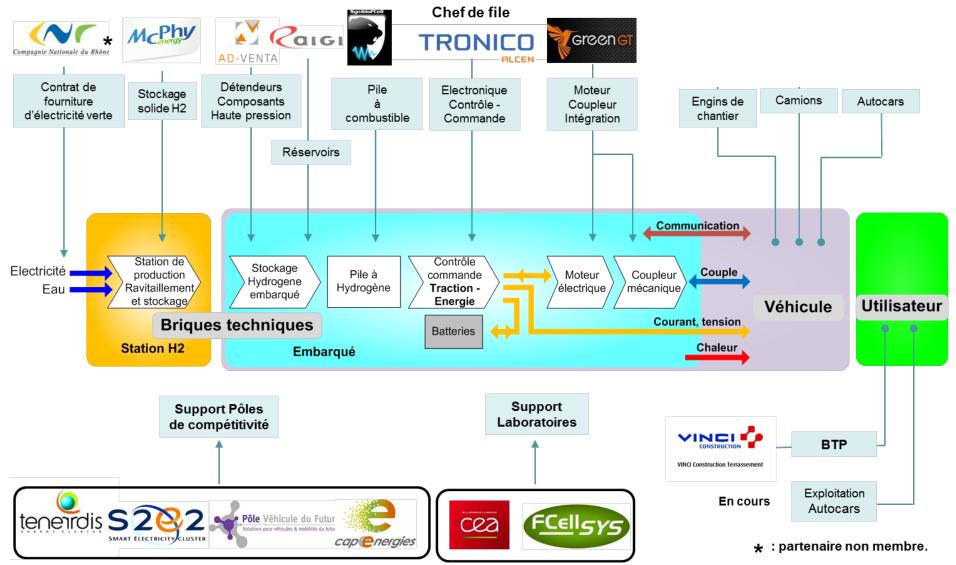

#### **TAME-POWER : EXPERIENCE DE CONSORTIUM HYTRAC**

Smart & Safe Day – Energy & Mobility - Paris, June 20th 2019

- LC-MG-1-13-2020: Decarbonising long distance shipping
- LC-MG-1-15-2020: Towards sustainable high-speed global air transportation
- MG-3-4-2020: Innovative electric network architectures and systems, optimising global energy, electrical power, data and communication for aviation
- LC-GV-07-2020: Reducing the environmental impact of hybrid light duty vehicles