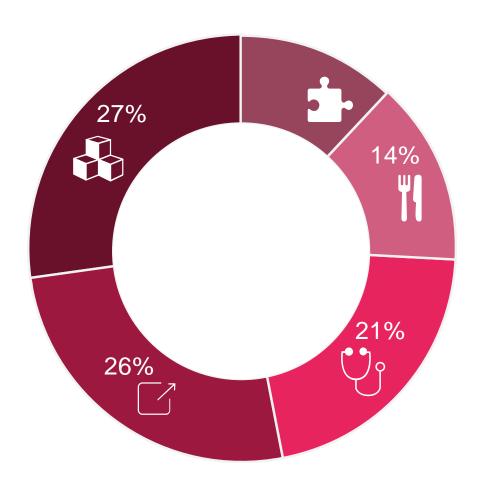

## **Technologies**

### FIRST CALL RESULTS

- Open Disruptive Innovation (94)
- Health (63)
- Agrifood (48)
- Civil Infrastructure (48)