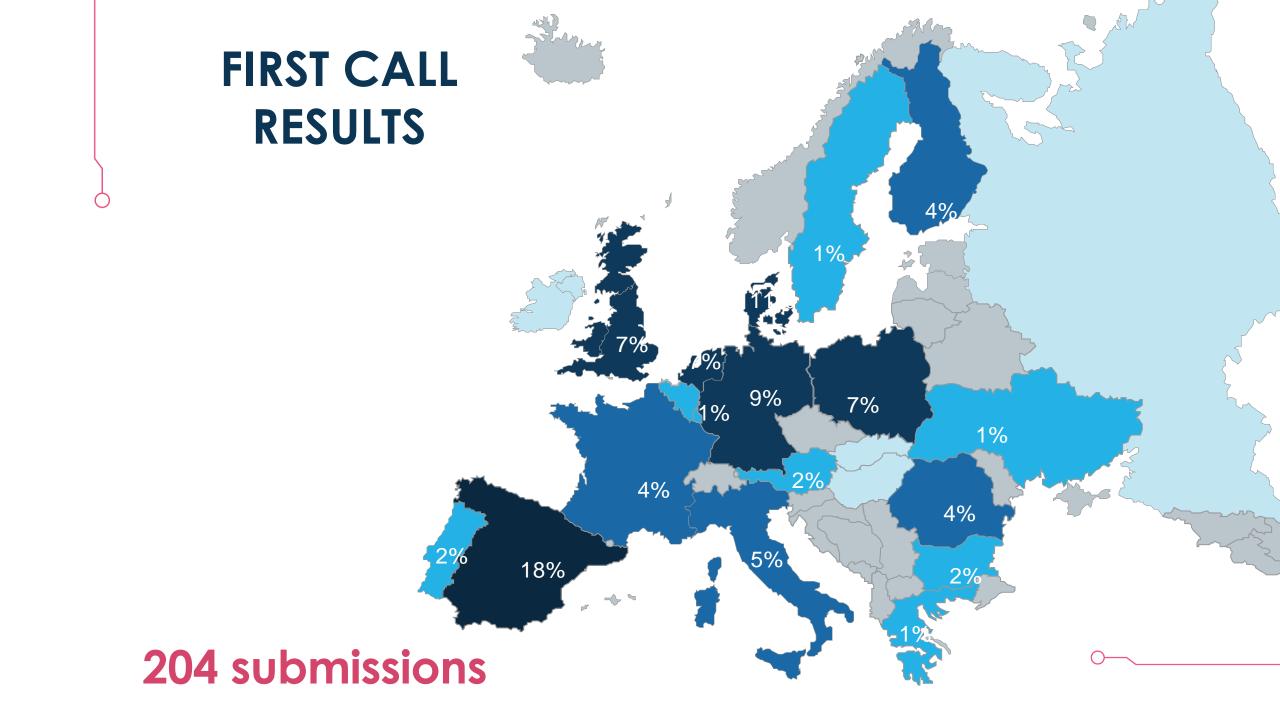

### FIRST CALL RESULTS

### FIRST CALL RESULTS

- Open Disruptive Innovation (94)
- Health (63)
- Agrifood (48)
- Civil Infrastructure (48)