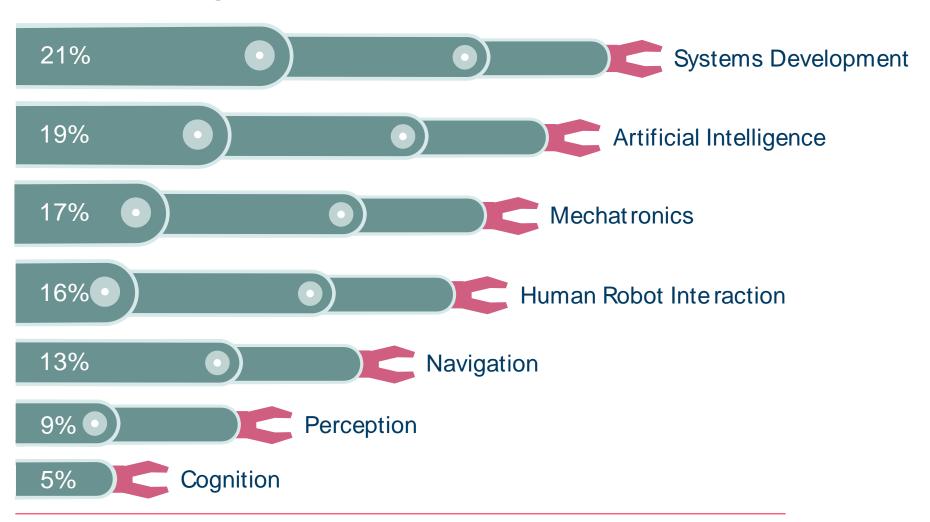

# CORE TECHNOLOGIES WE ARE LOOKING FOR

- Systems Development
- Human Robot Interaction

Mechatronics

Cognition

Perception

Artificial Intelligence

Navigation

APPLIED TO ROBOTICS, DRONES AND AUTOMATION