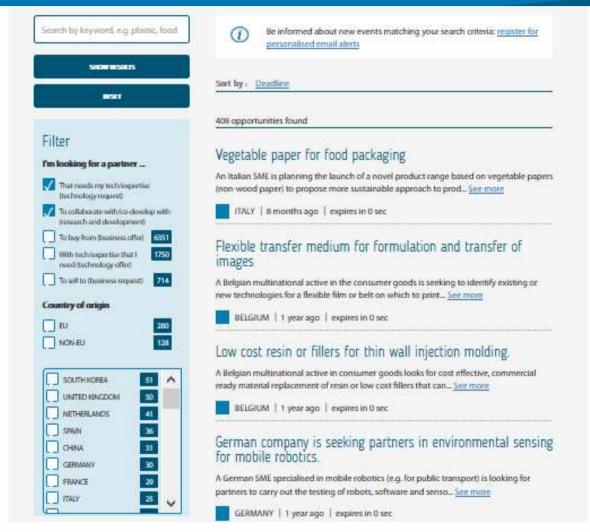

## How it works: international partnerships

The Network's business database contains thousands of company profiles to find the perfect match. In addition we organise:

**Matchmaking events** across Europe where SMEs can meet potential business partners in person.

### Partnership database

https://een.ec.europa.eu/partners