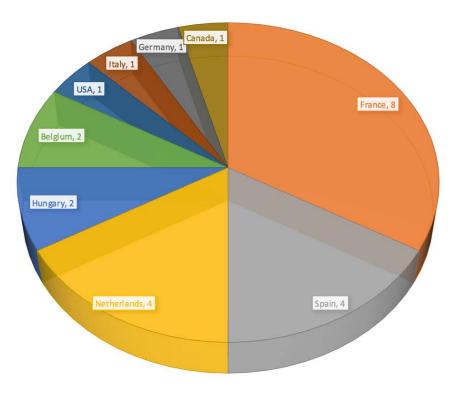

#### **Partnering Project in Numbers**

#### TYPES OF PARTNERING PROJECT ORGANISATIONS

COUNTRIES OF PARTNERING PROJECT ORGANISATIONS

5th Annual HBP Summit Oct 18 - 20 2017 SEC, Glasgow, Scotland, UK

Hosted by the University of Glasgow

|               | France                                    |                                                                |                                                         |                                                           |                  |        |                        | Spain                                          |                                                                   |                          | Netherlands                                |                                        |                             |                         | Hungary                       |                                                                        | Belgium               |                      | Other                                             |                                         |                            |                           |
|---------------|-------------------------------------------|----------------------------------------------------------------|---------------------------------------------------------|-----------------------------------------------------------|------------------|--------|------------------------|------------------------------------------------|-------------------------------------------------------------------|--------------------------|--------------------------------------------|----------------------------------------|-----------------------------|-------------------------|-------------------------------|------------------------------------------------------------------------|-----------------------|----------------------|---------------------------------------------------|-----------------------------------------|----------------------------|---------------------------|
|               | Centre National de recherche scientifique | Commissariat à l'énergie atomique et aux énergies alternatives | École supérieure de physique et de chimie industrielles | Institut National de la Santé et de la Recherche Médicale | Institut Pasteur | RHYTHM | University of Bordeaux | Basque Center on Cognition, Brain and Language | Consorci Institut d'Investigacions Biomèdiques August Pi i Sunyer | Universitat Pompeu Fabra | Max Planck Institute for Psycholinguistics | Netherlands Institute for Neuroscience | Radboud University Nijmegen | University of Amsterdam | Hungarian Academy of Sciences | Institute of experimental medicine of the Hungarian Academy of Science | University of Antwerp | University of Leuven | Fondazione Istituto Italiano di Tecnologia, Italy | Technical University of Munich, Germany | University of Chicago, USA | McGill University, Canada |
| CANON         |                                           |                                                                |                                                         |                                                           |                  |        |                        |                                                |                                                                   |                          |                                            |                                        |                             |                         |                               |                                                                        |                       |                      |                                                   |                                         |                            |                           |
| CHAMPMouse    |                                           |                                                                |                                                         |                                                           |                  |        |                        |                                                |                                                                   |                          |                                            |                                        |                             |                         |                               |                                                                        |                       |                      |                                                   |                                         |                            |                           |
| FIIND         |                                           |                                                                |                                                         |                                                           |                  |        |                        |                                                |                                                                   |                          |                                            |                                        |                             |                         |                               |                                                                        |                       |                      |                                                   |                                         |                            |                           |
| MULTI-LATERAL |                                           |                                                                |                                                         |                                                           |                  |        |                        |                                                |                                                                   |                          |                                            |                                        |                             |                         |                               |                                                                        |                       |                      |                                                   |                                         |                            |                           |
| SloW-Dyn      |                                           |                                                                |                                                         |                                                           |                  |        |                        |                                                |                                                                   |                          |                                            |                                        |                             |                         |                               |                                                                        |                       |                      |                                                   |                                         |                            |                           |
| FUSIMICE      |                                           |                                                                |                                                         |                                                           |                  |        |                        |                                                |                                                                   |                          |                                            |                                        |                             |                         |                               |                                                                        |                       |                      |                                                   |                                         |                            |                           |
| MoCoTi        |                                           |                                                                |                                                         |                                                           |                  |        |                        |                                                |                                                                   |                          |                                            |                                        |                             |                         |                               |                                                                        |                       |                      |                                                   |                                         |                            |                           |