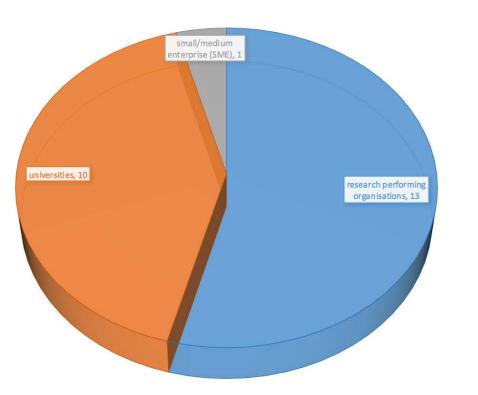

#### **Partnering Project in Numbers**

#### TYPES OF PARTNERING PROJECT ORGANISATIONS

COUNTRIES OF PARTNERING PROJECT ORGANISATIONS

5th Annual HBP Summit Oct 18 - 20 2017 SEC, Glasgow, Scotland, UK

Hosted by the University of Glasgow

|               | France                                    |                                                                |                                                         |                                                           |                  |        |                        | Spain                                          |                                                                   |                          | Netherlands                                |                                        |                             |                         | Hungary                       |                                                                        | Belgium               |                      | Other                                             |                                         |                            |                           |
|---------------|-------------------------------------------|----------------------------------------------------------------|---------------------------------------------------------|-----------------------------------------------------------|------------------|--------|------------------------|------------------------------------------------|-------------------------------------------------------------------|--------------------------|--------------------------------------------|----------------------------------------|-----------------------------|-------------------------|-------------------------------|------------------------------------------------------------------------|-----------------------|----------------------|---------------------------------------------------|-----------------------------------------|----------------------------|---------------------------|
|               | Centre National de recherche scientifique | Commissariat à l'énergie atomique et aux énergies alternatives | École supérieure de physique et de chimie industrielles | Institut National de la Santé et de la Recherche Médicale | Institut Pasteur | RHYTHM | University of Bordeaux | Basque Center on Cognition, Brain and Language | Consorci Institut d'Investigacions Biomèdiques August Pi i Sunyer | Universitat Pompeu Fabra | Max Planck Institute for Psycholinguistics | Netherlands Institute for Neuroscience | Radboud University Nijmegen | University of Amsterdam | Hungarian Academy of Sciences | Institute of experimental medicine of the Hungarian Academy of Science | University of Antwerp | University of Leuven | Fondazione Istituto Italiano di Tecnologia, Italy | Technical University of Munich, Germany | University of Chicago, USA | McGill University, Canada |
| CANON         |                                           |                                                                |                                                         |                                                           |                  |        |                        |                                                |                                                                   |                          |                                            |                                        |                             |                         |                               |                                                                        |                       |                      |                                                   |                                         |                            |                           |
| CHAMPMouse    |                                           |                                                                |                                                         |                                                           |                  |        |                        |                                                |                                                                   |                          |                                            |                                        |                             |                         |                               |                                                                        |                       |                      |                                                   |                                         |                            |                           |
| FIIND         |                                           |                                                                |                                                         |                                                           |                  |        |                        |                                                |                                                                   |                          |                                            |                                        |                             |                         |                               |                                                                        |                       |                      |                                                   |                                         |                            |                           |
| MULTI-LATERAL |                                           |                                                                |                                                         |                                                           |                  |        |                        |                                                |                                                                   |                          |                                            |                                        |                             |                         |                               |                                                                        |                       |                      |                                                   |                                         |                            |                           |
| SloW-Dyn      |                                           |                                                                |                                                         |                                                           |                  |        |                        |                                                |                                                                   |                          |                                            |                                        |                             |                         |                               |                                                                        |                       |                      |                                                   |                                         |                            |                           |
| FUSIMICE      |                                           |                                                                |                                                         |                                                           |                  |        |                        |                                                |                                                                   |                          |                                            |                                        |                             |                         |                               |                                                                        |                       |                      |                                                   |                                         |                            |                           |
| MoCoTi        |                                           |                                                                |                                                         |                                                           |                  |        |                        |                                                |                                                                   |                          |                                            |                                        |                             |                         |                               |                                                                        |                       |                      |                                                   |                                         |                            |                           |