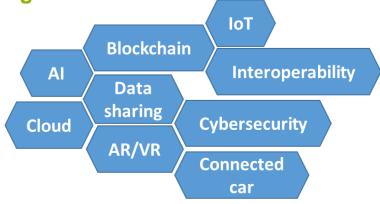

### Key technologies:

Our aim: Digital Transformation in more than 15 sectors, logistics and transport among them