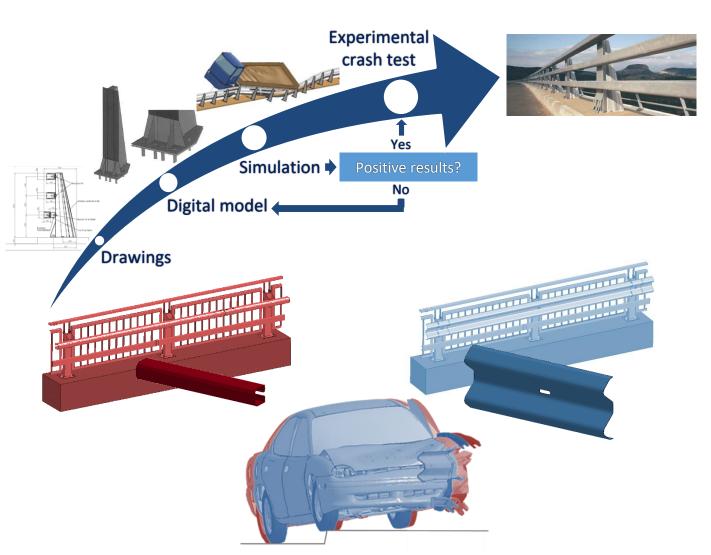

Rocco Frontera

**GDTech engineering** 

rocco.frontera@gdtech.eu www.gdtech.eu











180 rue Joseph-Louis Lagrange

F-59300 FAMARS

GDTech is a medium enterprise that counts 200 employees.

GDTech has particular fields of expertise in markets such as Aeronautics, Energy, Defense, Crashworthiness (vehicles, road safety or security equipment or accident reconstruction) for example. GDTech is available worldwide to collaborate as a strong and long-term partner with its customers answering to their engineering needs.

www.gdtech.eu

**Our services** 

B-4432 ALLEUR



F-64510 BORDES



## Crash and dynamics















## Crash and dynamics

### **Accident reconstruction**







### **Traffic management and emergency scenarios simulations**









### Interesting calls:

### Mobility for growth

MG-2-11-2020: Network and traffic management for future mobility



#### **Automated Road Transport**

DT-ART-05-2020: Efficient and safe connected and automated heavy-duty vehicles in real logistics operations

DT-ART-06-2020: Large-scale, cross-border demonstration of connected and highly automated driving functions for passenger cars

### **Green Vehicles**

LC-GV-06-2020: Advanced light materials and their production processes for automotive applications

LC-GV-08-2020: Next generation electrified vehicles for urban and suburban use











Get our brochures by contacting me to receive the