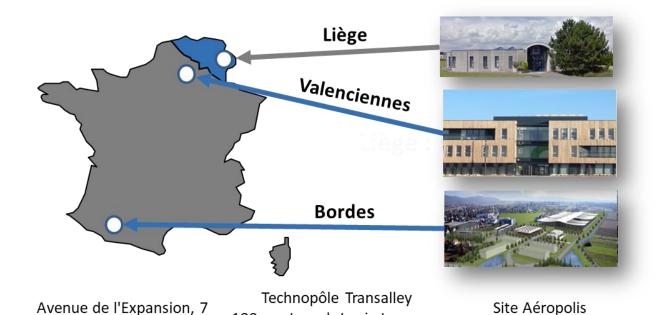

Rocco Frontera

**GDTech engineering** 

rocco.frontera@gdtech.eu www.gdtech.eu

180 rue Joseph-Louis Lagrange

F-59300 FAMARS

GDTech is a medium enterprise that counts 200 employees.

GDTech has particular fields of expertise in markets such as Aeronautics, Energy, Defense, Crashworthiness (vehicles, road safety or security equipment or accident reconstruction) for example. GDTech is available worldwide to collaborate as a strong and long-term partner with its customers answering to their engineering needs.

www.gdtech.eu

**Our services** 

B-4432 ALLEUR

F-64510 BORDES

# Rocco Frontera **GDTech**

Avenue de l'Expansion, 7 4432 Alleur

Telephone: +32 4 367 87 11

www.gdtech.eu