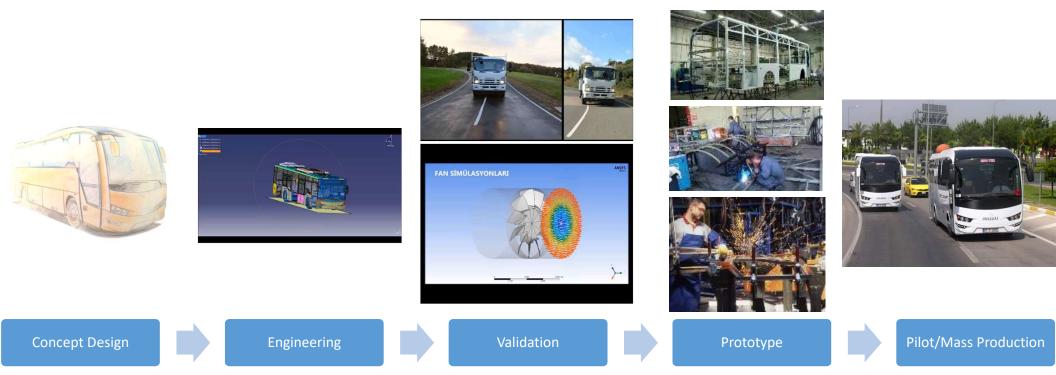

# 

## Anadolu Isuzu Otomotiv San ve Tic A.S.

Sonay Uluca Sabuncu R&D TURKEY



Þ

Ŧ









- 300.000 m2 Total area, 99.000 m2 Closed area
- 900 Employees
- Export to 40 Countries
- In 2018, Anadolu Isuzu actualized 81 percent of the total midibus exports from Turkey.

















## **Project Calls**

#### **MOBILITY FOR GROWTH**

• MG-4-7-2020: Digitalisation of the Transport System: DataSharing

#### AUTOMATED ROAD TRANSPORT

 DT-ART-05-2020 -Efficient and safe connected and automated heavy-duty vehicles in real logistics operations

#### **GREEN VEHICLES**

 LC-GV-08-2020:Next Generation Electrified Vehicles for Urban and Suburban Use

#### **NEXT GENERATION BATTERIES**

 LC-BAT-10-2020: Next Generation and Realisation of Battery Packs for BEV and PHEV







### Thank You

Andolu Isuzu Otomotiv San. Ve Tic. A.Ş.

Sonay Uluca Sabuncu

R&D

Turkey

sonay.sabuncu@isuzu.com.tr

www.isuzu.com.tr