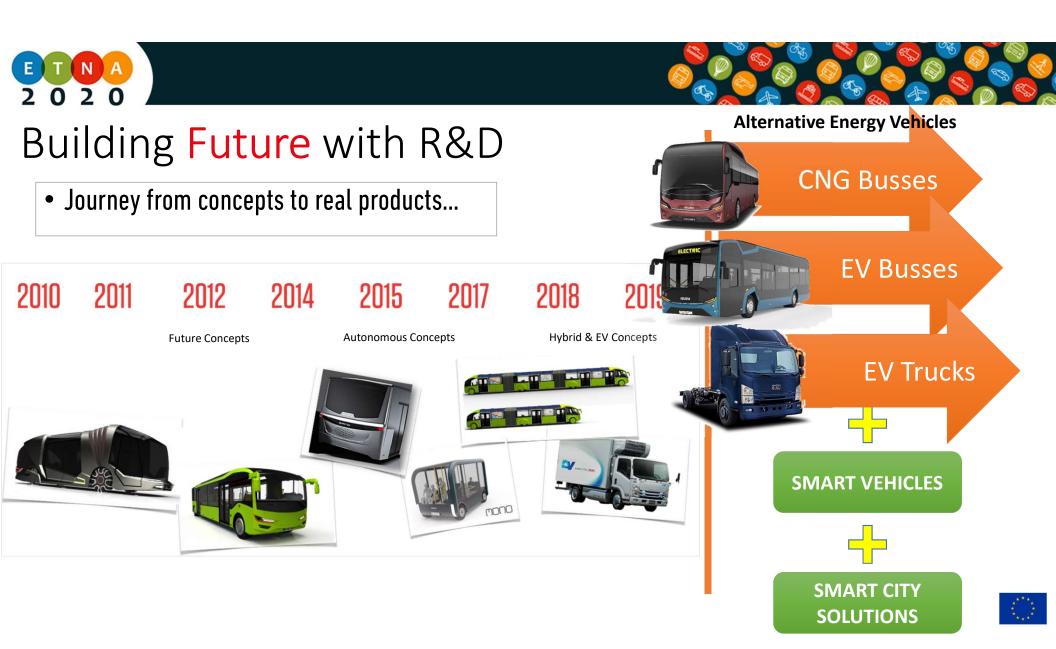

## Anadolu Isuzu Otomotiv San ve Tic A.S.

Sonay Uluca Sabuncu R&D TURKEY

Þ

Ŧ

- 300.000 m2 Total area, 99.000 m2 Closed area
- 900 Employees
- Export to 40 Countries
- In 2018, Anadolu Isuzu actualized 81 percent of the total midibus exports from Turkey.