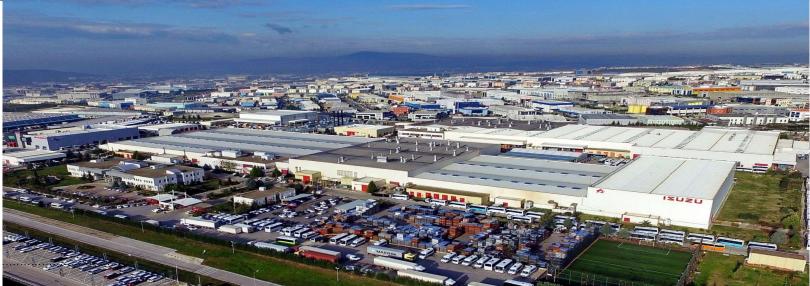

## Anadolu Isuzu Otomotiv San ve Tic A.S.

Sonay Uluca Sabuncu R&D TURKEY

Þ

Ŧ

- 300.000 m2 Total area, 99.000 m2 Closed area
- 900 Employees
- Export to 40 Countries
- In 2018, Anadolu Isuzu actualized 81 percent of the total midibus exports from Turkey.