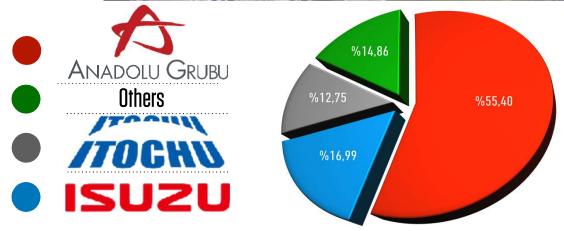

## Anadolu Isuzu Otomotiv San ve Tic A.S.

Sonay Uluca Sabuncu R&D TURKEY

Þ

Ŧ

- 300.000 m2 Total area, 99.000 m2 Closed area
- 900 Employees
- Export to 40 Countries
- In 2018, Anadolu Isuzu actualized 81 percent of the total midibus exports from Turkey.