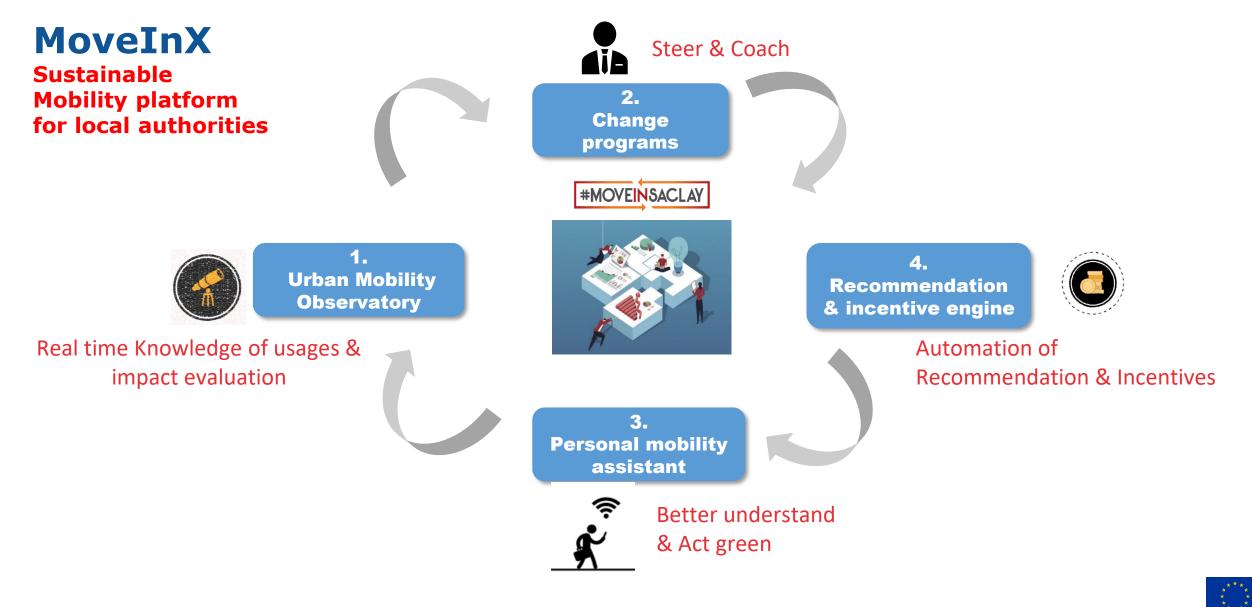

## MoveInX

CALL: MOBILITY FOR GROWTH: 1.- Low-carbon and sustainable transport LC-MG-1-12-2020 cities as climate resilient, connected multimodal nodes for smart and clean mobility

Eric Lacombe Nokia Bell-Labs