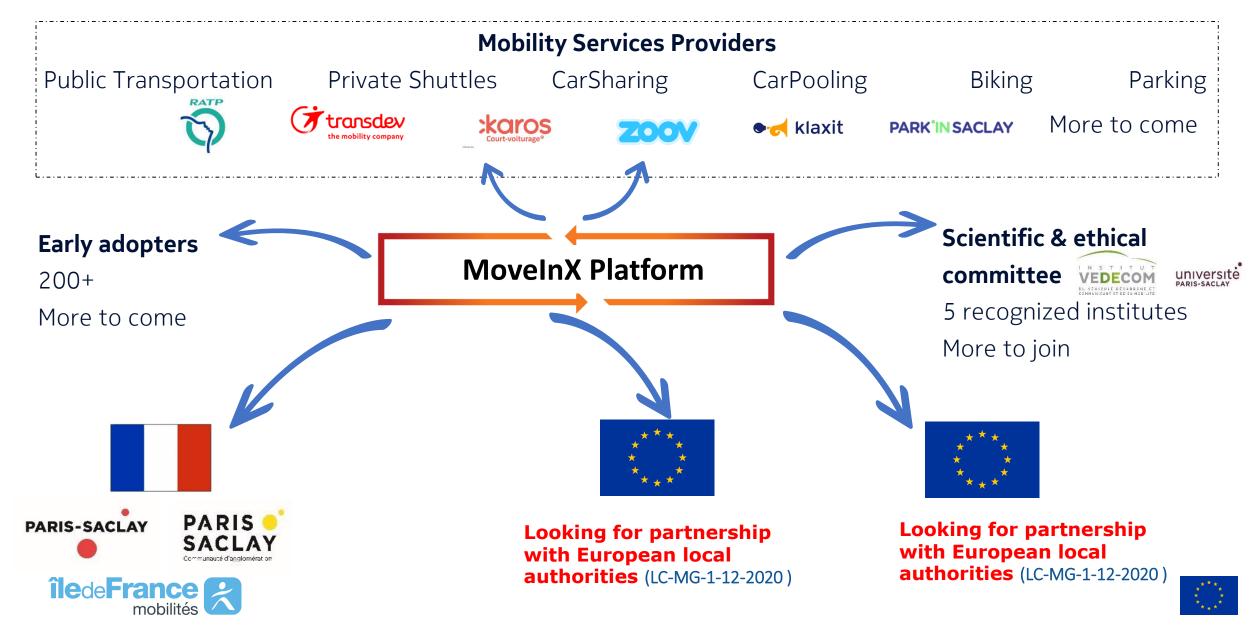

## MoveInX

CALL: MOBILITY FOR GROWTH: 1.- Low-carbon and sustainable transport LC-MG-1-12-2020 cities as climate resilient, connected multimodal nodes for smart and clean mobility

Eric Lacombe Nokia Bell-Labs