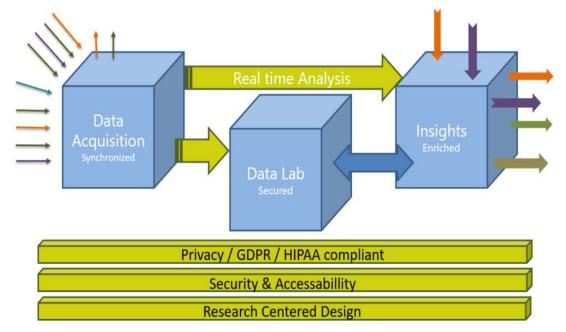

## Project idea: Intelligent behavior research platform

- Part of a larger project
- MG-2-12-2020, MG-4-2020, DT-ART-05-2020, DT-ART-06-2020
- Andrew.Spink@noldus.nl