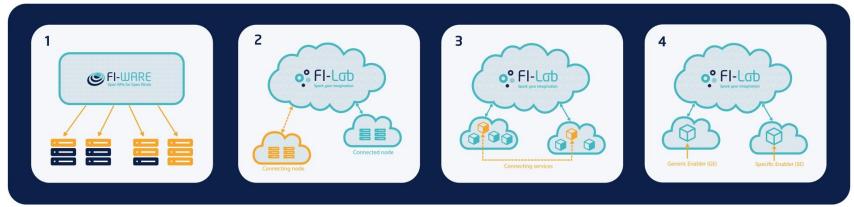

#### **Deployment**

Deploy the Cloud Hosting GEs and Monitoring Adapters to provide the basis for new FI-WARE instances

#### **Federation Management**

Federate a FI-WARE instance to FI-Lab and monitor the status of the different services through FI-Lab

#### **Connectivity Management**

Manage cross FI-Lab node connectivity of services allowing for highly distributed cloud applications

#### **Service Offer Management**

Register and deploy infrastructure services including Generic Enablers, Specific Enablers and Future Internet Facilities