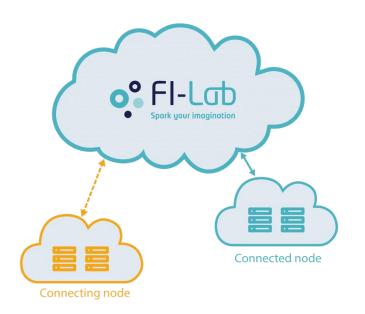

#### **Federation Management**

Federate a FI-WARE instance to FI-Lab and monitor the status of the different services through FI-Lab

### Federation Management of operations

 Federate a FI-WARE instance to FI-Lab and monitor the status of the different services through FI-Lab